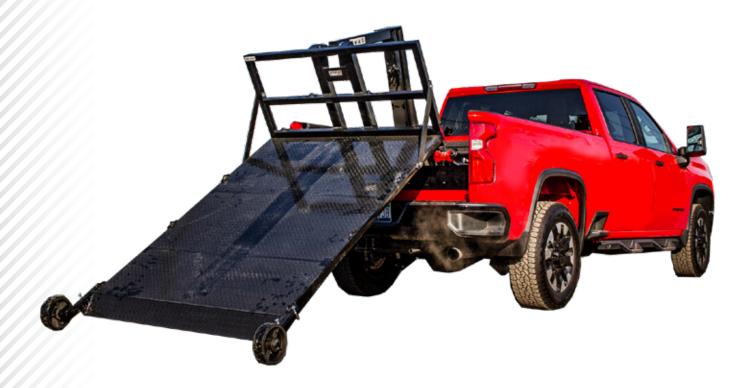

## **Deck Features**

- 2,500lbs loading and dump capacity
- Compatible with Class 2-3 pickup trucks
- 45° Rear approach angle
- Up to ~55° dump angle
- Easy access tie-down points
- Structural steel construction
- Capable of hauling three wheeled motorcycles, choppers, or up to two full sized motorcycles
- High quality epoxy prime and powder coated finish
- To be paired with the AmeriDeck™ Lift System