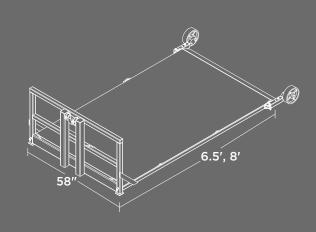

## **DECK SPECIFICATIONS**

|                | 6.5′                           | 8′            |
|----------------|--------------------------------|---------------|
| DIMENSIONS     | 58" W X 78" L                  | 58" W X 96" L |
| WEIGHT         | 503LBS                         | 572LBS        |
| FLOOR          | 1/8" DIAMOND PLATE             |               |
| RAMP           | 4" RAMP WITH 45° LOADING ANGLE |               |
| TIE DOWN LOOPS | (3) PER SIDE                   |               |
| CROSS MEMBERS  | CHANNEL ON 12" CENTERS         |               |
| DUMP ANGLE     | ~55°                           | ~45°          |