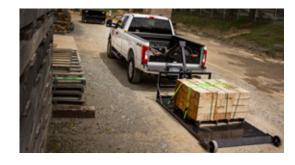

## **Common Uses**

- Motorcycle Hauling
- Material Transport
- Recreational Hauling
- Snow & Ice Management
- Off-Roading

## **Deck Features**

- 2,500lbs loading and dump capacity
- Compatible with Class 2-3 pickup trucks
- 45° Rear approach angle
- Up to ~55° dump angle
- Easy access tie-down points
- Structural steel construction
- Capable of hauling three wheeled motorcycles, choppers, or up to two full sized motorcycles
- High quality epoxy prime and powder coated finish
- To be paired with the AmeriDeck™ Lift System