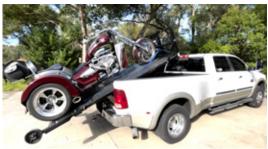

## **Common Uses**

- Motorcycle Hauling
- Material Transport
- Recreational Hauling
- Snow & Ice Management
- Off-Roading

## **Deck Features**

- 2,500lbs loading and dump capacity
- Compatible with Class 2-3 pickup trucks
- 45° Rear approach angle
- Up to ~55° dump angle
- Easy access tie-down points
- Structural steel construction
- Capable of hauling three wheeled motorcycles, choppers, or up to two full sized motorcycles
- High quality epoxy prime and powder coated finish
- To be paired with the AmeriDeck™ Lift System