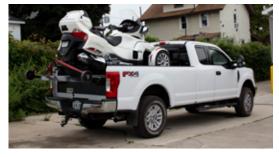

## **Common Uses**

- Motorcycle Hauling
- Material Transport
- Recreational Hauling
- Snow & Ice Management
- Off-Roading

## **Deck Features**

- 2,500lbs loading and dump capacity
- Compatible with Class 2-3 pickup trucks
- 45° Rear approach angle
- Up to ~55° dump angle
- Easy access tie-down points
- Structural steel construction
- Capable of hauling three wheeled motorcycles, choppers, or up to two full sized motorcycles
- High quality epoxy prime and powder coated finish
- To be paired with the AmeriDeck™ Lift System