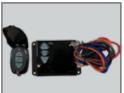

PTIONS

Extended 18" Deck Extension

Sportdeck 11.75"Deck Extension

Bolt-On Wheel Chocks

Wireless Remote

Bulkhead Extendable Tie Downs