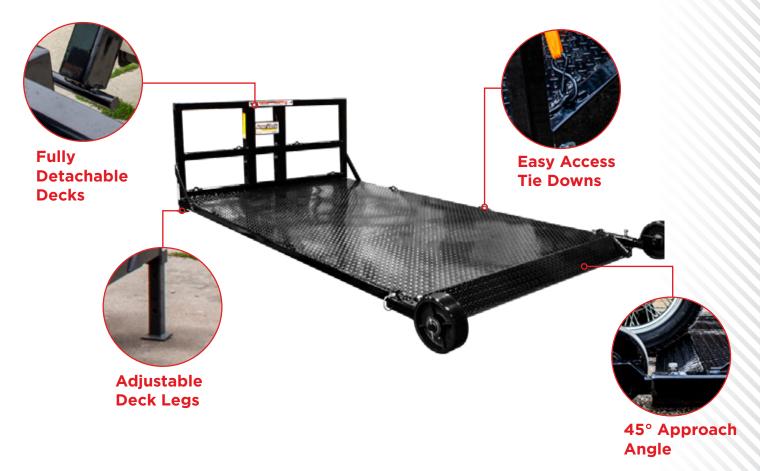

## **Deck Features**

- 2,500lbs loading and dump capacity
- Compatible with Class 2-3 pickup trucks
- 45° Rear approach angle
- Up to ~55° dump angle
- Easy access tie-down points
- Structural steel construction
- Capable of hauling three wheeled motorcycles, choppers, or up to two full sized motorcycles
- High quality epoxy prime and powder coated finish
- To be paired with the AmeriDeck™ Lift System