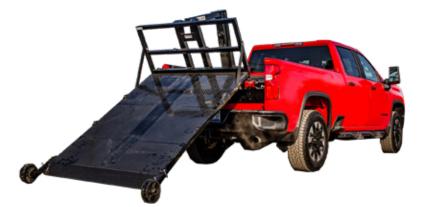

# LIFT SYSTEM AVAILABLE DECKS

#### **Common Uses**

- Landscaping
- Material Transport
- Snow & Ice Management
- Hunting/Fishing/Camping
- DIY

2-Way Dump/Ramp Gate

Stake Pockets/Rub Rails

**Sloped Sides** 

**Extendable Deck Feet** 

**Deist** 607 Erie Street Saegertown PA 16433 866-890-2311