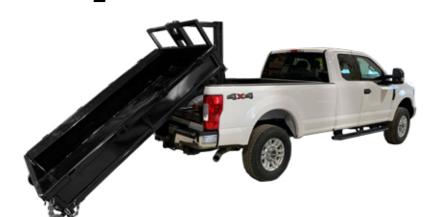

#### **Common Uses**

- Landscaping
- Material Transport
- Snow & Ice Management
- Hunting/Fishing/Camping
- DIY

2-Way Dump/Ramp Gate

Stake Pockets/Rub Rails

**Sloped Sides** 

**Extendable Deck Feet** 

**Deist** 607 Erie Street Saegertown PA 16433 866-890-2311