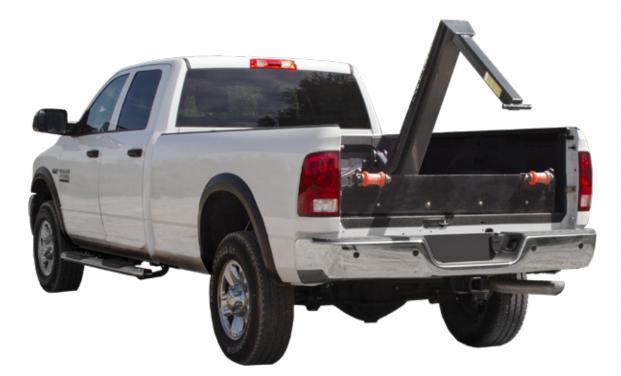

# LIFT SYSTEM AmeriDeck

### **System Features**

- Bolt-on Installation
- Compatible with Class 2-3 pickup trucks
- Easy to operate 2-way control pendant
- 2,500lbs loading and dump capacity
- Easy deck disconnect pins for deck interchangeability
- High quality epoxy prime and powder coated finish

## SYSTEM SPECIFICATIONS

|               | 6.5′                       | 8′            |
|---------------|----------------------------|---------------|
| DIMENSIONS    | 58" W X 78" L              | 58" W X 96" L |
| WEIGHT        | 365LBS                     | 382LBS        |
| LIFT ARM      | ELECTRIC POWERED HYDRAULIC |               |
| LIFT CAPACITY | 2,500LBS                   |               |
| HOOK-UP       | PATENTED T-BAR LIFT ARM    |               |

#### **Common Uses**

- Motorcycle Hauling
- Material Transport
- Recreational Hauling
- Snow & Ice Management
- Off-Roading

DumpDeck

Easy Access Tie Downs

45° Rear Approach Angle

**Deck Extensions Available** 