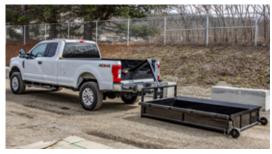

## **Deck Features**

- 2,500lbs loading and dump capacity
- Compatible with Class 2-3 pickup trucks
- 8' DumpDeck<sup>™</sup> can fit full 8'x4' sheets of plywood
- Engineered 2-way dump/ramp gate design
- Up to ~55° dump angle
- Sloped sides for easy clean out
- Angled sides with stake pockets
- Structural steel construction
- High quality epoxy prime and powder coated finish
- To be paired with the AmeriDeck<sup>™</sup> Lift System

DECK SPECIFICATIONS

|                          | 6.5′                               | 8                          |
|--------------------------|------------------------------------|----------------------------|
| INTERNAL DIMENSIONS      | 53" W X 78" L                      | 53" W X 96" L              |
| CAPACITY LEVEL<br>HEAPED | .87 CUBIC YD<br>1.85 CUBIC YD      | 1 CUBIC YD<br>2.4 CUBIC YD |
| WEIGHT                   | 553LBS                             | 621LBS                     |
| DUMP ANGLE               | ~55°                               | ~45°                       |
| FLOOR                    | 1/8" STEEL SHEETING                |                            |
| TAILGATE                 | 16" H DUAL ACTING TAILGATE W/ RAMP |                            |
| D-RINGS                  | (4) ON WALLS                       |                            |
| STAKE POCKETS            | 24" ON CENTER                      |                            |