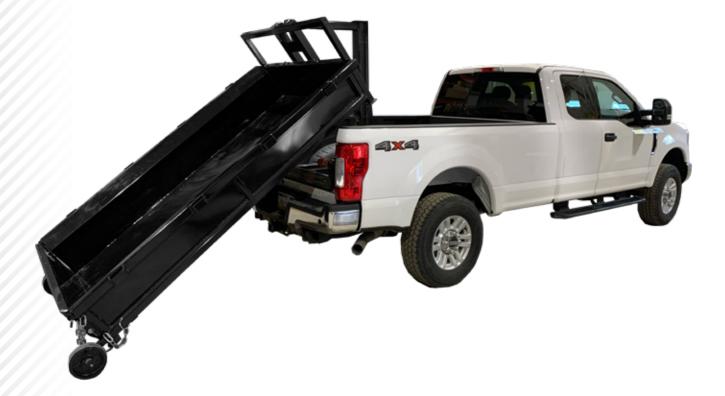

## **Deck Features**

- 2,500lbs loading and dump capacity
- Compatible with Class 2-3 pickup trucks
- 8' DumpDeck<sup>™</sup> can fit full 8'x4' sheets of plywood
- Engineered 2-way dump/ramp gate design
- Up to ~55° dump angle
- Sloped sides for easy clean out
- Angled sides with stake pockets
- Structural steel construction
- High quality epoxy prime and powder coated finish
- To be paired with the AmeriDeck<sup>™</sup> Lift System

DECK SPECIFICATIONS

|                          | 6.5′                               | 8                          |
|--------------------------|------------------------------------|----------------------------|
| INTERNAL DIMENSIONS      | 53" W X 78" L                      | 53" W X 96" L              |
| CAPACITY LEVEL<br>HEAPED | .87 CUBIC YD<br>1.85 CUBIC YD      | 1 CUBIC YD<br>2.4 CUBIC YD |
| WEIGHT                   | 553LBS                             | 621LBS                     |
| DUMP ANGLE               | ~55°                               | ~45°                       |
| FLOOR                    | 1/8" STEEL SHEETING                |                            |
| TAILGATE                 | 16" H DUAL ACTING TAILGATE W/ RAMP |                            |
| D-RINGS                  | (4) ON WALLS                       |                            |
| STAKE POCKETS            | 24" ON CENTER                      |                            |