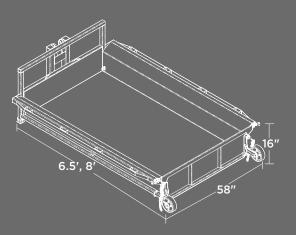

DECK SPECIFICATIONS

|                          | 6.5′                               | 8                          |
|--------------------------|------------------------------------|----------------------------|
| INTERNAL DIMENSIONS      | 53" W X 78" L                      | 53" W X 96" L              |
| CAPACITY LEVEL<br>HEAPED | .87 CUBIC YD<br>1.85 CUBIC YD      | 1 CUBIC YD<br>2.4 CUBIC YD |
| WEIGHT                   | 553LBS                             | 621LBS                     |
| DUMP ANGLE               | ~55°                               | ~45°                       |
| FLOOR                    | 1/8" STEEL SHEETING                |                            |
| TAILGATE                 | 16" H DUAL ACTING TAILGATE W/ RAMP |                            |
| D-RINGS                  | (4) ON WALLS                       |                            |
| STAKE POCKETS            | 24" ON CENTER                      |                            |