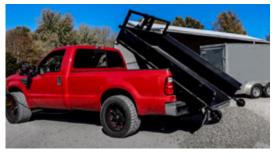

## **Deck Features**

- 2,500lbs loading and dump capacity
- Compatible with Class 2-3 pickup trucks
- 8' DumpDeck<sup>™</sup> can fit full 8'x4' sheets of plywood
- Engineered 2-way dump/ramp gate design
- Up to ~55° dump angle
- Sloped sides for easy clean out
- Angled sides with stake pockets
- Structural steel construction
- High quality epoxy prime and powder coated finish
- To be paired with the AmeriDeck<sup>™</sup> Lift System

DECK SPECIFICATIONS

|                          | 6.5′                               | 8                          |
|--------------------------|------------------------------------|----------------------------|
| INTERNAL DIMENSIONS      | 53" W X 78" L                      | 53" W X 96" L              |
| CAPACITY LEVEL<br>HEAPED | .87 CUBIC YD<br>1.85 CUBIC YD      | 1 CUBIC YD<br>2.4 CUBIC YD |
| WEIGHT                   | 553LBS                             | 621LBS                     |
| DUMP ANGLE               | ~55°                               | ~45°                       |
| FLOOR                    | 1/8" STEEL SHEETING                |                            |
| TAILGATE                 | 16" H DUAL ACTING TAILGATE W/ RAMP |                            |
| D-RINGS                  | (4) ON WALLS                       |                            |
| STAKE POCKETS            | 24" ON CENTER                      |                            |