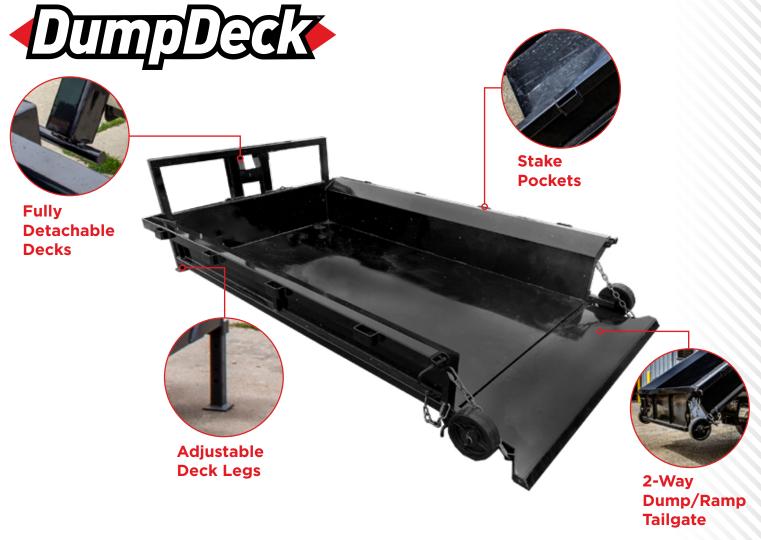

## **Deck Features**

- 2,500lbs loading and dump capacity
- Compatible with Class 2-3 pickup trucks
- 8' DumpDeck<sup>™</sup> can fit full 8'x4' sheets of plywood
- Engineered 2-way dump/ramp gate design
- Up to ~55° dump angle
- Sloped sides for easy clean out
- Angled sides with stake pockets
- Structural steel construction
- High quality epoxy prime and powder coated finish
- To be paired with the AmeriDeck<sup>™</sup> Lift System

DECK SPECIFICATIONS

|                          | 6.5′                               | 8                          |
|--------------------------|------------------------------------|----------------------------|
| INTERNAL DIMENSIONS      | 53" W X 78" L                      | 53" W X 96" L              |
| CAPACITY LEVEL<br>HEAPED | .87 CUBIC YD<br>1.85 CUBIC YD      | 1 CUBIC YD<br>2.4 CUBIC YD |
| WEIGHT                   | 553LBS                             | 621LBS                     |
| DUMP ANGLE               | ~55°                               | ~45°                       |
| FLOOR                    | 1/8" STEEL SHEETING                |                            |
| TAILGATE                 | 16" H DUAL ACTING TAILGATE W/ RAMP |                            |
| D-RINGS                  | (4) ON WALLS                       |                            |
| STAKE POCKETS            | 24" ON CENTER                      |                            |