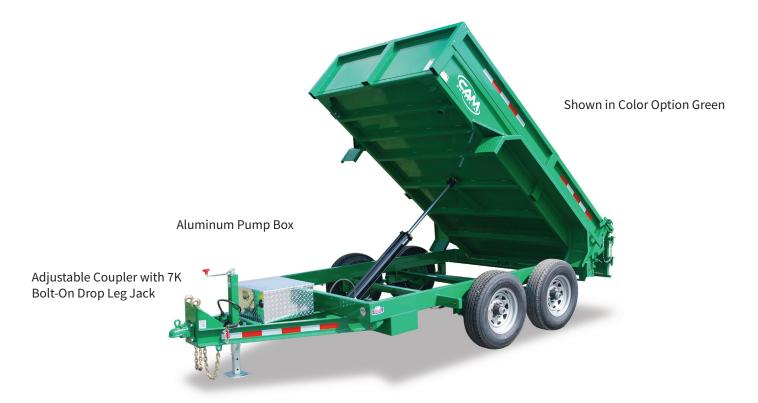

## **FEATURES**

Tubular Main Frame 10 Gauge Floor 12 Gauge Sides Diamond Plate Fenders EZ Lube Axles Slipper Spring Suspension Tie Down Rail 2" × 4" Full Height Stake Pockets Triple Acting Tailgate w/Chains Electric Brakes (2) Axles Remote Control with 20' Cord LED Lights - Rubber Mounted Aluminum Battery Box 7K Bolt-On Drop Leg Jack Adjustable 2-5/16" Ball Coupler or Pintle Silver Wheels 110V Battery Maintainer 12-Volt Deep Cycle Battery Safety Chains Sealed Wiring Harness Spare Tire Mount 7-Way SAE Plug Charge Wire with Circuit Breaker Breakaway Switch **Epoxy Primer** Polyurethane Paint Finish Color (standard): Black **Three Year Warranty** 