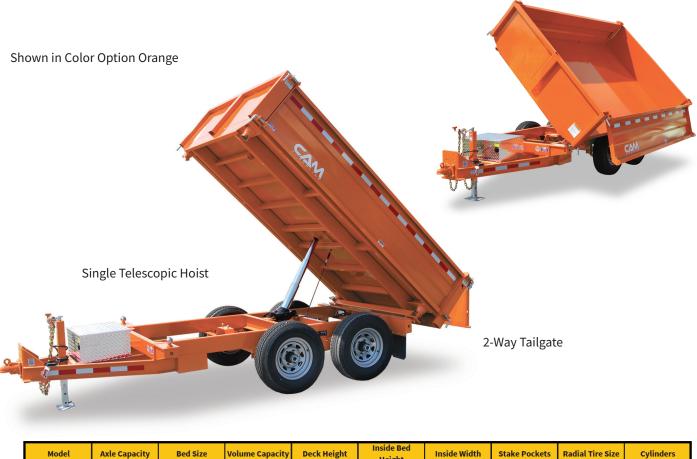

**3-WAY** 

## **Dump Trailer**

| Height Height                                            |                 |
|----------------------------------------------------------|-----------------|
| <b>5CAM610TWD</b> 5,080 6'x10' 3.9 34" 20.5" 72.5" 7 225 | 75R One 3 Stage |
| lbs. 0X10 cuyd 34 20.5 72.5 7 15                         | RD Telescopic   |

## FEATURES

- Tubular Main Frame 10 Gauge Floor 12 Gauge Fold Down / Removable Sides EZ Lube Axles Slipper Spring Suspension Electric Brakes (2) Axles Double Acting Tailgate with Chains Spare Tire Mount (Under Bed) Remote Control with 20' Cord LED Lights – Rubber Mounted 7K Bolt-On Drop Leg Jack Adjustable 2-5/16" Ball Coupler or Pintle Silver Wheels
- 110V Battery Maintainer 12-Volt Deep Cycle Battery Aluminum Lockable Battery Box Safety Chains Sealed Wiring Harness 7-Way SAE Plug Charge Wire with Circuit Breaker Breakaway Switch Mud Flaps Epoxy Primer Polyurethane Paint Finish Color: Black Three Year Warranty