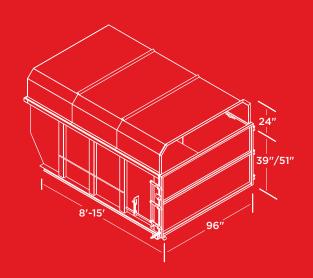

## **SPECIFICATIONS**

|            | MEDIUM DUTY                                                                                | HEAVY DUTY                                    |
|------------|--------------------------------------------------------------------------------------------|-----------------------------------------------|
| FLOOR      | 10 GA                                                                                      | 3/16"                                         |
| TOP RAIL   | 3" x 3" x 1/8" TUBING                                                                      | 3" x 3" x 3/16" TUBING                        |
| SIDE POSTS | 2-3 POSTS PER SIDE<br>12 GA SHEET                                                          | 30"-36" ON CENTER<br>12 GA SHEET              |
| TAILGATE   | 2" X 2" x 1/8"<br>TUBULAR FRAME WORK<br>FORMED 12GA SHEET                                  | 3" X 3" x 3/16"<br>FORMED 10 GA<br>CROSS TUBE |
| ROOF       | 12 GA SHEET 24" HIGH WITH TOP SUPPORT<br>2" X 2" X 3/16" ANGLE<br>MESH VENTS ON BOTH SIDES |                                               |
| BULKHEAD   | 12 GA                                                                                      |                                               |