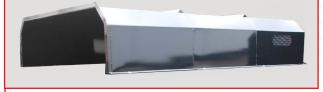

## Interchangeable Truck Body System

CHIPPER BODY

## **Features**

- High quality powder coated finish up to 14'
- Sloped front for easy clean out
- Rear gate available in three heights
- Removeable chipper roof
- Standard 6" steel rollers
- Custom options available

## **CHIPPER BODY OPTIONS**

**Removeable Chipper Roof** 

**Optional Rear Cover Plate** 

Single Swing or Barn Doors with Optional 51", 36" or 24" Heights