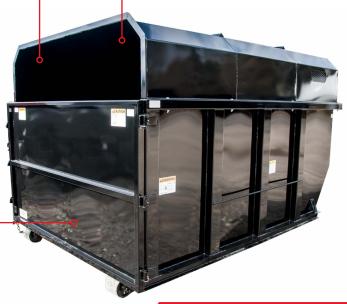

## **Features**

- High quality powder coated finish up to 14'
- Sloped front for easy clean out
- Rear gate available in three heights
- Removeable chipper roof
- Standard 6" steel rollers
- Custom options available

## **CHIPPER BODY OPTIONS**

**Removeable Chipper Roof** 

**Optional Rear Cover Plate** 

Single Swing or Barn Doors with Optional 51", 36" or 24" Heights