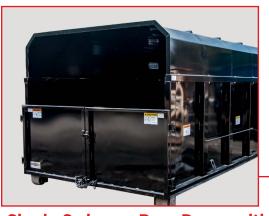

## **Features**

- High quality powder coated finish up to 14'
- Sloped front for easy clean out
- Rear gate available in three heights
- Removeable chipper roof
- Standard 6" steel rollers
- Custom options available

## **CHIPPER BODY OPTIONS**

**Removeable Chipper Roof** 

**Optional Rear Cover Plate** 

Single Swing or Barn Doors with Optional 51", 36" or 24" Heights