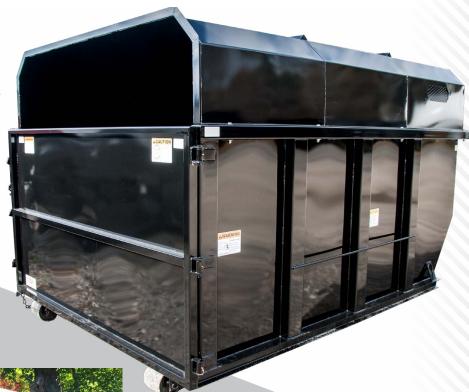

## **Features**

- High quality powder coated finish up to 14'
- Sloped front for easy clean out
- Rear gate available in three heights
- Removeable chipper roof
- Standard 6" steel rollers
- Custom options available

## **CHIPPER BODY OPTIONS**

**Removeable Chipper Roof** 

**Optional Rear Cover Plate** 

Single Swing or Barn Doors with Optional 51", 36" or 24" Heights

## **SPECIFICATIONS**

|            | MEDIUM DUTY                                                                                | HEAVY DUTY                                    |
|------------|--------------------------------------------------------------------------------------------|-----------------------------------------------|
| FLOOR      | 10 GA                                                                                      | 3/16"                                         |
| TOP RAIL   | 3" x 3" x 1/8" TUBING                                                                      | 3" x 3" x 3/16" TUBING                        |
| SIDE POSTS | 2-3 POSTS PER SIDE<br>12 GA SHEET                                                          | 30"-36" ON CENTER<br>12 GA SHEET              |
| TAILGATE   | 2" X 2" x 1/8"<br>TUBULAR FRAME WORK<br>FORMED 12GA SHEET                                  | 3" X 3" x 3/16"<br>FORMED 10 GA<br>CROSS TUBE |
| ROOF       | 12 GA SHEET 24" HIGH WITH TOP SUPPORT<br>2" X 2" X 3/16" ANGLE<br>MESH VENTS ON BOTH SIDES |                                               |
| BULKHEAD   | 12 GA                                                                                      |                                               |