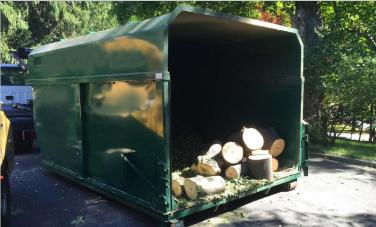

## **Features**

- High quality powder coated finish up to 14'
- Sloped front for easy clean out
- Rear gate available in three heights
- Removeable chipper roof
- Standard 6" steel rollers
- Custom options available

## **CHIPPER BODY OPTIONS**

**Removeable Chipper Roof** 

**Optional Rear Cover Plate** 

Single Swing or Barn Doors with Optional 51", 36" or 24" Heights