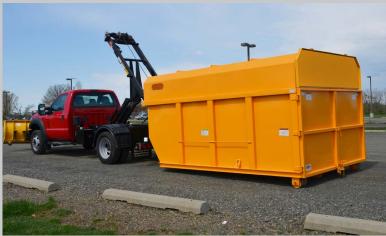

## Interchangeable Truck Body System

CHIPPER BODY





## **Features**

- High quality powder coated finish up to 14'
- Sloped front for easy clean out
- Rear gate available in three heights
- Removeable chipper roof
- Standard 6" steel rollers
- Custom options available



TO FIND A DISTRIBUTOR IN YOUR AREA







## **CHIPPER BODY OPTIONS**





**Removeable Chipper Roof** 

**Optional Rear Cover Plate** 



Single Swing or Barn Doors with Optional 51", 36" or 24" Heights



## **SPECIFICATIONS**



|            | MEDIUM DUTY                                                                                | HEAVY DUTY                                    |
|------------|--------------------------------------------------------------------------------------------|-----------------------------------------------|
| FLOOR      | 10 GA                                                                                      | 3/16"                                         |
| TOP RAIL   | 3" x 3" x 1/8" TUBING                                                                      | 3" x 3" x 3/16" TUBING