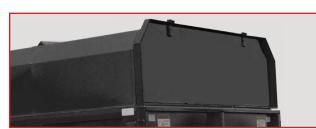

## **CHIPPER BODY OPTIONS**

**Removeable Chipper Roof** 

**Optional Rear Cover Plate** 

Single Swing or Barn Doors with Optional 51", 36" or 24" Heights