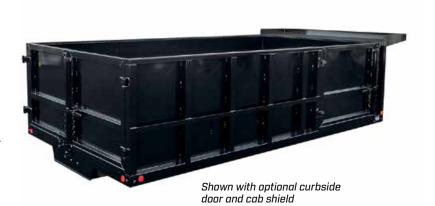

## Standard Specifications & Options

- ¾" LED marker and clearance light kit meets (FMVSS108) Includes wiring harness
- Primed and painted black, (other colors available)
- · Standard width 96" outside
- · 89 1/4" inside width
- Structural channel long sills —
  8'6" 11'6" 6" x 8.2 lb. channel
  12'6" 16'6" 7" x 9.8 lb. channel
- 3" 10 ga. formed channel cross-members 12" o.c.
- · 4" structural channel rear rail
- 10 ga. smooth steel floor with formed side rails
- 42" high weld-on bulkhead and sides constructed with 12 ga. sheet, box tubing uprights 24" o.c. and box tubing top rail, other heights available
- ¼" x 2" rub rail (full length both sides)
- Barn door style tailgates with dual cam latch system

#### **OPTIONS:**

- Full rear 10' drop light apron, 2 oval stop/ turn/tail lights and 1 reverse light per side plus marker, clearance and license plate lights with wiring harness
- Cab shield —
  Standard sizes, 18", 36", 8 48"
- 50" curbside door with dual cam latch system
- · Custom heights on sides and bulkhead
- · Custom width and length