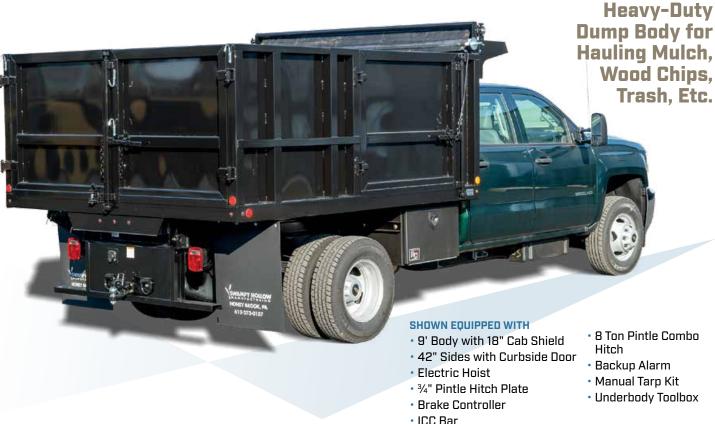

## Standard Specifications & Options

- ¾" LED marker and clearance light kit meets (FMVSS108) Includes wiring harness
- Primed and painted black, (other colors available)
- · Standard width 96" outside
- · 89 1/4" inside width
- Structural channel long sills —
  8'6" 11'6" 6" x 8.2 lb. channel
  12'6" 16'6" 7" x 9.8 lb. channel
- 3" 10 ga. formed channel cross-members 12" o.c.
- · 4" structural channel rear rail
- 10 ga. smooth steel floor with formed side rails
- 42" high weld-on bulkhead and sides constructed with 12 ga. sheet, box tubing uprights 24" o.c. and box tubing top rail, other heights available
- ¼" x 2" rub rail (full length both sides)
- Barn door style tailgates with dual cam latch system

#### **OPTIONS:**

- Full rear 10' drop light apron, 2 oval stop/ turn/tail lights and 1 reverse light per side plus marker, clearance and license plate lights with wiring harness
- Cab shield —
  Standard sizes, 18", 36", 8 48"
- 50" curbside door with dual cam latch system
- · Custom heights on sides and bulkhead
- · Custom width and length

- Dump hoist electric or PTO
- · Load tarps, manual or 12V
- ICC Bar
- Super Duty Landscape Body includes same specs as the Heavy Duty Landscape Body, except that it has a 7 ga. floor and 3" structural channel cross members and 10 ga. side walls
- 30" high rear barn doors (Recommended for use with optional chipper top)