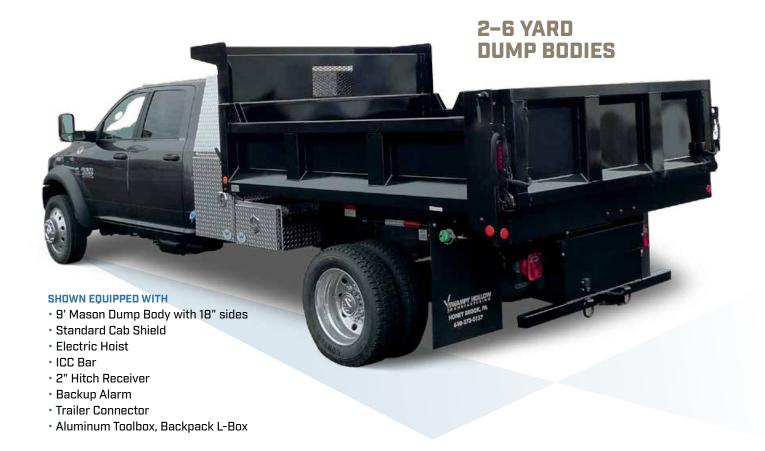

## Mason / Contractor Dump Bodies Standard Specifications & Options

#### **Tailgate Standard Features:**

- · Constructed with 10 ga. steel
- Fully boxed frame with two 12 ga. vertical posts
- · Standard height 6" higher than sides
- Fully double-acting with bottom release lever at driver's side, upper release is quick release screw pin style
- Standard with spreader chains and banjo eye chainholders on rear post

#### **Body Standard Features:**

- 6" x 8.2 lb. structural channel long sills
- 3" structural channel cross members 12 o.c.
- 10 ga. steel floor formed with inner side wall
- 12 ga. outer wall sides with box formed top and V-formed outside wall with two vertical braces
- 18" cab shield, with window and brackets for side boards (various heights available)
- Rear posts 6" higher than sides with brackets for side boards
- LED dump body light kit includes marker and clearance lights and 1 stop/turn/tail-light per rear corner post with wiring harness. Meets (FMVSS108)
- ·Available with 12", 18", or 24" sides
- · Standard width 96" outside
- Inside width 863/4"
- Primed and painted black (other colors available)

| Standard Length and Approximate Body Weight/Cubic Yards capacity* |           |           |           |           |           |
|-------------------------------------------------------------------|-----------|-----------|-----------|-----------|-----------|
| Length                                                            | 8'6"      | 9'6"      | 10'       | 11"       | 12'       |
| 12" Sides                                                         | 1669/2.27 | 1788/2.55 | 1834/2.67 | 1951/2.94 | 2069/3.21 |
| 18" Sides                                                         | 1821/3.41 | 1951/3.83 | 2001/4.01 | 2129/4.41 | 2257/4.82 |
| 24" Sides                                                         | n/a       | n/a       | 2169/5.35 | 2306/5.89 | 2445/6.42 |