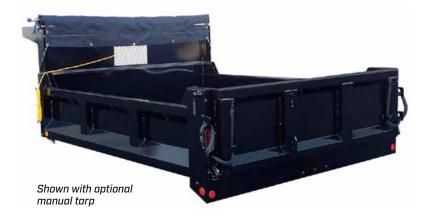

#### **OPTIONS:**

- 7" x 14" tailgate metering chute
- 36" or 48" cab shield
- · Custom sizes and configurations available
- Dump Hoists Electric or PTO
- Load tarps manual or 12V

Metering Chute